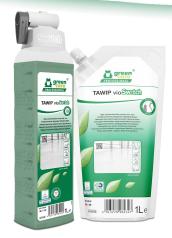

## **Product profile**

- The natural coconut fat soap in the formula protects floors from leaching effects and leaves a protective film with antistatic effect, reducing the danger of slipping in complicance with DIN 18032-2.
- The highly concentrated formulation makes a cost-efficient use possible.
- TAWIP vioSwitch is part of the Switch system, that combines dosing and refilling.
- TAWIP vioSwitch comes in a highly sustainable bottle and Switch dosing cap made of 100% Post Consumer Recyclate allowin accurate and safe dosing while avoiding direct product contact.
- Thanks to the 1L mono-material Cradle to Cradle Gold pouch, the bottle can be refilled again and again.

#### Sales units

Order No. 716156 8 x 1 L bottle
Order No. 716232 8 x 1 L pouch

pH-Value 8

Your trusted partner on site