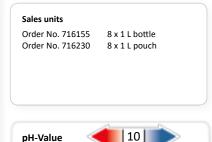

### **Product profile**

- The good wetting properties ensure easy and thorough removal of dirt and grease from porous stone floors and even from hydrophobic surfaces such as PUR, leaving no streaks or stripes.
- The highly concentrated formulation makes a cost-efficient use possible.
- TANET uniSwitch is part of the Switch system, that combines dosing and refilling.
- TANET uniSwitch comes in a highly sustainable bottle and Switch dosing cap made of 100% Post Consumer Recyclate allowing accurate and safe dosing while avoiding direct product contact.
- Thanks to the 1L mono-material Cradle to Cradle Gold pouch, the bottle can be refilled again and again.