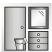

### **Product profile**

- The good wetting properties ensure easy and thorough removal of dirt and grease from porous stone floors and even from hydrophobic surfaces such as PUR, leaving no streaks or stripes.
- The highly concentrated formulation makes a cost-efficient use possible.
- TANET uniSwitch is part of the Switch system, that combines dosing and refilling.
- TANET uniSwitch comes in a highly sustainable bottle and Switch dosing cap made of 100% Post Consumer Recyclate allowing accurate and safe dosing while avoiding direct product contact.
- Thanks to the 1L mono-material Cradle to Cradle Gold pouch, the bottle can be refilled again and again.

### Application and Dosing

Switch the lever and dose in relation to application and degree of soil.

Mop the floor with a clean mop.

Can be applied in washing machines or for manual cleaning.

Wipe the surface wet or damp with a clean cloth.