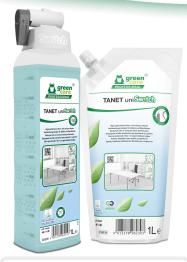

# **TANET uniSwitch**

## green-Effective® Ultra concentrated floor- and surface cleaner

■ Eco-efficient performance with eco-effective product design

User and environmental safety at the highest cleaning performance

- Certified with the European Ecolabel (AT 020/012)
- Registered in the positive list of "DIE UMWELTBERATUNG"
- Complete abandonment of toxic and harmful materials
- Outperforms other products at lower use concentration

### **Product profile**

- The good wetting properties ensure easy and thorough removal of dirt and grease from porous stone floors and even from hydrophobic surfaces such as PUR, leaving no streaks or stripes.
- The highly concentrated formulation makes a cost-efficient use possible.
- TANET uniSwitch is part of the Switch system, that combines dosing and refilling.
- TANET uniSwitch comes in a highly sustainable bottle and Switch dosing cap made of 100% Post Consumer Recyclate allowing accurate and safe dosing while avoiding direct product contact.
- Thanks to the 1L mono-material Cradle to Cradle Gold pouch, the bottle can be refilled again and again.