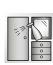

### **Product profile**

- The good wetting properties ensure easy and thorough removal of dirt and grease from porous stone floors and even from hydrophobic surfaces such as PUR, leaving no streaks or stripes.
- The highly concentrated formulation makes a cost-efficient use possible.
- TANET uniSwitch is part of the Switch system, that combines dosing and refilling.
- TANET uniSwitch comes in a highly sustainable bottle and Switch dosing cap made of 100% Post Consumer Recyclate allowing accurate and safe dosing while avoiding direct product contact.
- Thanks to the 1L mono-material Cradle to Cradle Gold pouch, the bottle can be refilled again and again.

### Application and Dosing

Switch the lever and dose in relation to application and degree of soil.

Mop the floor with a clean mop.

Can be applied in washing machines or for manual cleaning.

Wipe the surface wet or damp with a clean cloth.