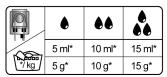

# **Application and Dosing**

5-15 ml/ kg

Manual dosing:

Can be applied with automatic dosing system.

**Application area:** developed for professional laundries.

Application area: facilitates ironing.

Your trusted partner on site