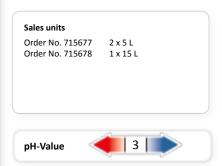

#### Area of application

- To be used for finishing of textiles in the washing machine.
- Insert SOFT provence in the final rinse with a pump or in the fabric softener machine drawer.

#### Product safety, storage and environmental instructions

**Safety:** For professional use only. For further information, see Safety Data Sheet.

Storage: Store at room temperature in the original container. Do not store under 4°C and not over 25°C.

**Environmental:** For maximum effectiveness always use the correct dosage. This will minimize water consumption and reduce water pollution.

# **Application and Dosing**



5-15 ml/ kg



Manual dosing:



Can be applied with automatic dosing system.



**Application area:** developed for professional laundries.



Application area: facilitates ironing.





Your trusted partner on site