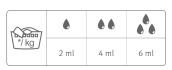

### Area of application

- To be used for finishing of textiles in the washing machine.
- Suitable for all types of professional washing machines. Only to be used with automatic dosing equipement.
- Insert SOFT bloomKliks in the final rinse with a pump.
- Use SOFT bloomKliks according to the dosage instructions (depending on the water hardness and degree of soil of the laundry). Water hardness information can be provided by your local water company.