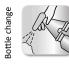

Concentrate bottle change Remove cartridge and spray 2-3 times to avoid product residues.