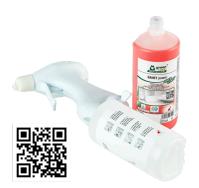

#### **Product profile**

- SANET power Quick & Easy is a high performing cleaner for sanitary areas and bathrooms.
- Thanks to its special acid combination this sanitary power cleaner is especially effective against lime scale.
- This product convinces with a fast action time and is suitable for the removal of lime soap and water stains.
- Even on vertical surfaces it shows an excellent performance thanks to its compact foam properties and leave a pleasant scent.
- As part of the Quick & Easy portable dosing system, this sanitary power cleaner combines outstanding performance with minimum efforts and low cost.
- Majorly composed of renewable resources, this product takes on the responsibility for future generations.

Your trusted partner on site

Dose in relation to application and degree of soil. Follow below instructions.

Sanitary cleaning: Spray directly or onto a suitable cloth. Allow short action time and wipe with clean cloth.