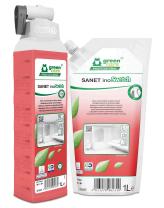

pendent
  of crude oil
- Active water stewardship maintaining an own fresh and waste water treatment

#### Ingredient declaration

For the ingredients list, please see the Safety Data Sheet

#### Traditional German quality - driving your durable business development

- More than 30 years pioneer in sustainable product development
- Smart hygiene solutions ensuring profitable growth



Smart hygiene solutions ensuring
 Trusted brand

#### Professional user training and on-site support for Sustainable Hygiene Solutions



- Comprehensive knowledge transfer through qualified cleaning consultants
   Customized hygiene plans and cleaning recommendations optimizing your business and cleaning procedures
- Increased service value and strengthened company reputation





### **SANET** inoSwitch





#### Application and Dosing



Switch the lever and dose in relation to application and degree of soil.







Can be applied in autoscrubbers or for

Mop the floor with a



nanual cleaning.

clean mop.



| Sales units         |                |
|---------------------|----------------|
| Bestell-Nr.: 716163 | 8 x 1 L bottle |
| Bestell-Nr.: 716231 | 8 x 1 L pouch  |









### **d** green-Effective<sup>®</sup> Ultra-concentrated sanitary cleaner

#### Exact dosing Safe application Reduce, Reuse, Recycle

#### **Product profile**

- SANET inoSwitch effectively removes lime scale, lime soap, dirt and water stains while leaving a pleasant scent.
- It convinces with high material compatibility and streak. and residue free cleaning results.
- The ultra-concentrated formulation makes a cos