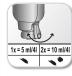

#### Application and Dosing

Switch the lever and dose in relation to application and degree of soil.

Can be applied in autoscrubbers or for

Mop the floor with a

nanual cleaning.

clean mop.

| Sales units         |                |
|---------------------|----------------|
| Bestell-Nr.: 716163 | 8 x 1 L bottle |
| Bestell-Nr.: 716231 | 8 x 1 L pouch  |

Classification in use concentration: 5ml/4L; 5ml/0,75L:, Not a hazardous substance or mixture according to Regulation (EC) No. 1272/2008