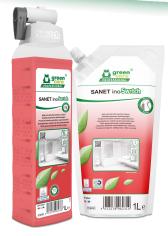

# **SANET inoSwitch**

# green-Effective® Ultra concentrated sanitary cleaner

■ Exact dosing ■ Safe application ■ Reduce, Reuse, Recycle

### **Product profile**

- SANET inoSwitch effectively removes lime scale, lime soap, dirt and water stains while leaving a pleasant scent.
- It convinces with high material compatibility and streak. and residue free cleaning results.
- The highly concentrated formulation makes a cost-efficient use possible.
- SANET inoSwitch is part of the Switch system, that combines dosing and refilling.
- SANET inoSwitch comes in a highly sustainable bottle and Switch dosing cap made of 100% Post Consumer Recyclate allowin accurate and safe dosing while avoiding direct product contact.
- Thanks to the 1L mono-material Cradle to Cradle® Gold pouch, the bottle can be refilled again and again.