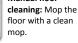

#### Maintenance cleaning: Wipe the surface wet or damp with a clean cloth.

Manual floor

**Open floor surfaces:** Can be applied in auto-scrubbers.