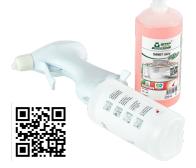

#### Sanitary Cleaning: Spray directly or onto a suitable cloth. Allow short action time and

wipe with clean cloth.

3ottle change

Concentrate bottle change Remove cartridge and spray 2-3 times to avoid product residues.

#### **Product profile**

- SANET daily Quick & Easy is suitable for the daily cleaning of bathrooms and sanitary areas.
- Thanks to its foaming properties this sanitary maintenance cleaner adheres well on surfaces.
- It is based on lactic acid which is ideally suited to solve water stains.
- This product is particulary suitable for the removal of lime soap and leaves a pleasant lemon scent after application.
- As part of the Quick & Easy portable dosing system, this sanitary maintenance cleaner combines outstanding performance with minimum efforts and low cost.
- Being CLP-free in application, it offers maximum user-safety.
- Majorly composed of renewable resources, this product takes on the responsibility for future generations.