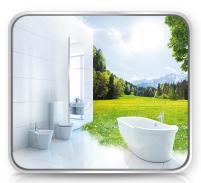

#### **Product profile**

- SANET daily Quick & Easy is suitable for the daily cleaning of bathrooms and sanitary areas.
- Thanks to its foaming properties this sanitary maintenance cleaner adheres well on surfaces.
- It is based on lactic acid which is ideally suited to solve water stains.
- This product is particulary suitable for the removal of lime soap and leaves a pleasant lemon scent after application.
- As part of the Quick & Easy portable dosing system, this sanitary maintenance cleaner combines outstanding performance with minimum efforts and low cost.
- Being CLP-free in application, it offers maximum user-safety.
- Majorly composed of renewable resources, this product takes on the responsibility for future generations.

#### Area of application

- Suitable for all acid resistant surfaces in the entire bath and sanitary area for example tiles, chromed fittings, porcelain, stoneware, etc. Not suitable for natural stones (e.g. marble) and acid-sensitive enamel.
- For our Quick & Easy system we recommend to change water after 24 hours.