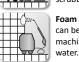

#### Foam application: can be used in foam machines. Rinse with

Descaling: use

10 mL / L- conc

.0-200 mL / L 10 mL / L- conc