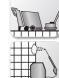

#### Maintenance

Pool cleaning:

for cleaning of swimming pools.

Particularly suitable

Dose in relation to application and degree

of soil. Follow below instructions.

cleaning: can be applied in autoscrubbers.

#### Foam application: can be used in foam machines. Rinse with

Descaling: use

10 mL / L- conc

.0-200 mL / L 10 mL / L- conc

#### undiluted. Leave the solution for a few minutes. Rinse thoroughly with clear

water Surface cleaning: Wet the tiles before using the product undiluted.

| Order No. 713084 10 x 1 L<br>Order No. 403969 1 x 10 L |
|--------------------------------------------------------|
| Sidel NO. 403909 1 X 10 L                              |
|                                                        |
|                                                        |
|                                                        |
|                                                        |