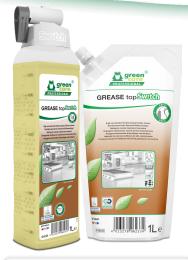

# **GREASE topSwitch**

# green-Effective® Ultra concentrated multi-purpose kitchen cleaner

■ Eco-efficient performance with eco-effective product design

User and environmental safety at the highest cleaning performance

# green-Effective® Ultra concentrated multi-purpose kitchen cleaner

■ Exact dosing ■ Safe application ■ Reduce, Reuse, Recycle

## **Product profile**

- GREASE topSwitch can dissolve all kinds of stubborn dirt, is universally useable and does not leave smeary residues for uniform results.
- The highly concentrated circular formulation makes a cost-efficient use possible.
- GREASE topSwitch is part of the Switch system, that combines dosing and refilling.
- GREASE topSwitch comes in a highly sustainable bottle and Switch dosing cap made of 100% Post Consumer
  Recyclate allowin accurate and safe dosing while avoiding direct product contact.
- Thanks to the 1L mono-material Cradle to Cradle Gold pouch, the bottle can be refilled again and again.

# Sales units

Order No. 716160 8 x 1 L bottle Order No. 716233 8 x 1 L pouch

pH-Value 13

Your trusted partner on site