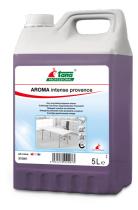

# **AROMA** intense provence

## Very long lasting fragrance cleaner

■ Supreme scent ■ pH - neutral

## **Product profile**

- AROMA intense provence leaves an intensive and long-lasting, characterful aroma of aromatic lavender rounded off with precious woods after cleaning.
- AROMA intense provence cleans and deodorizes efficiently.
- The special formulation of AROMA intense provence allows a manual and a mechanical application.
- AROMA intense provence leaves a supreme scent on-site up to 24 hours.