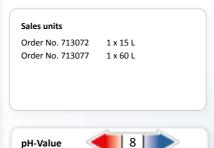

### Sustainable development and production

**Application and Dosing** 

**Application area:** developed for professional laundries.

Dose in relation to

instructions.

application and degree of soil. Follow below

5-30 g/kg

automatic dosing systems highly recommended.

| */ kg | F      | Fir    |        |
|-------|--------|--------|--------|
| •     | 5 g*   | 13 g*  | 20 g*  |
|       | 5 ml*  | 12 ml* | 19 ml* |
| ••    | 13 g*  | 20 g*  | 25 g*  |
|       | 12 ml* | 19 ml* | 24 ml* |
| •     | 20 g*  | 25 g*  | 30 g*  |
|       | 19 ml* | 24 ml* | 29 ml* |
|       |        | 10 g*  | 15 g*  |
|       |        | 10 ml* | 14 ml* |