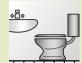

# Descaling, persistent soiling, toilet cleaning:

Use undiluted. Leave the solution for a few minutes. Rinse thoroughly with clear water.

Joint of tiles to be wettened before using the product undiluted.